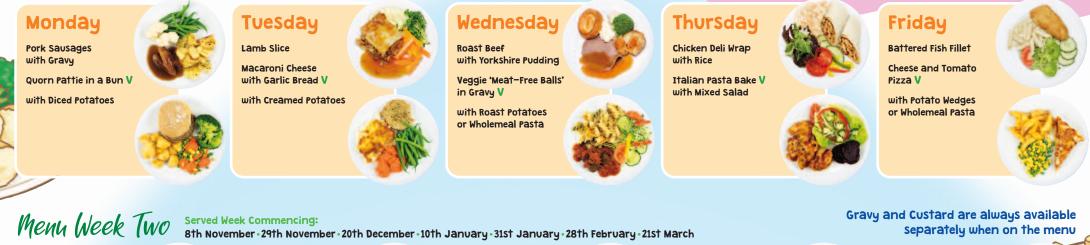

### Thursday Monday Tuesday Wednesday Friday Salmon Fish Fingers Beef Burger in a Bun **Creamy Chicken Pasta** Roast Chicken Organic Beef Lasagne with Garlic Bread with Herby Bread with Stuffing Beany Bolognese V **Cheese and Tomato** Quorn Hot Dog V Cheese Pinwheel V Pizza V Crispy Topped with Potato Wedges Vegetarian Pie V or Brown and White Rice with Diced Potatoes with Potato Wedges with Low Fat Chips with Roast Potatoes or Wholemeal Pasta or Pasta Meny Week Three Served Week Commencing: 15th November • 6th December • 17th January • 7th February • 7th March • 28th March Freshly baked wholemeal bread, seasonal vegetables