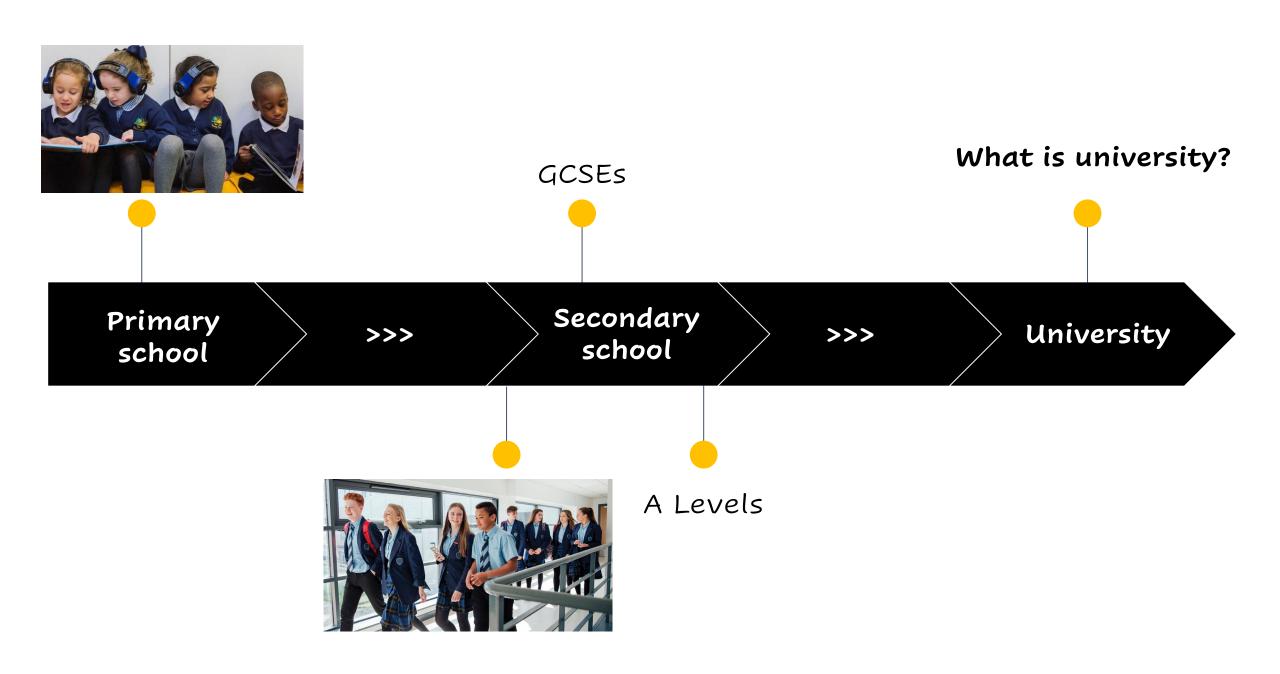

# Studying at The University of Cambridge

Aisling Gilgeours – Schools Liaison and Outreach Officer

### What is University?

University

Student

Course

Chat to your neighbor!

Degree

# How is university different to school?

Your choice to go

You may live away from your parents Independent

Your studies will reflect your interests

You will have less lessons but more homework!

#### How do you learn at university?

#### What is the University of Cambridge?

One of the top universities in the world.

Fourth oldest university in the world (founded in 1209!)

Over 23,000 students from more than 140 countries.

Made up of departments (subjects) and 31 colleges.

# Where is the University of Cambridge?