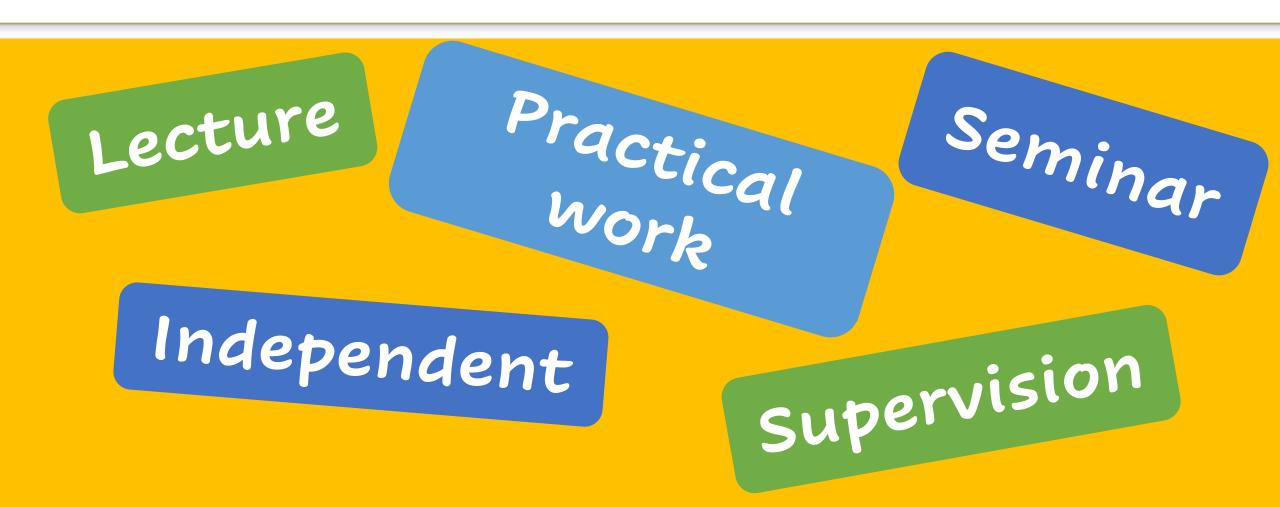

# Studying at The University of Cambridge

Aisling Gilgeours – Schools Liaison and Outreach Officer



### What is University?

University

Student

Course

Chat to your neighbor!

Degree

# How is university different to school?

Your choice to go

You may live away from your parents Independent

Your studies will reflect your interests

You will have less lessons but more homework!

#### How do you learn at university?



#### What is the University of Cambridge?

One of the top universities in the world.

Fourth oldest university in the world (founded in 1209!)

Over 23,000 students from more than 140 countries.

Made up of departments (subjects) and 31 colleges.





# Where is the University of Cambridge?



#### What can you study there?

| Biochemistry | Biology | Biomedical Sciences | Chemistry | Classics Computer Science | Economics Management | Engineering Sciences English Literature & Language Experimental Psychology | Fine Art Geography | History | Human Sciences Law | Materials Sciences | Mathematics Medicine Modern Languages Linguistics (100+ combinations) | Music Philosophy, Politics & Economics Physics | Theology | Joint Honours (2x Arts/Humanities subjects in one course)

Oxford | Archaeolo