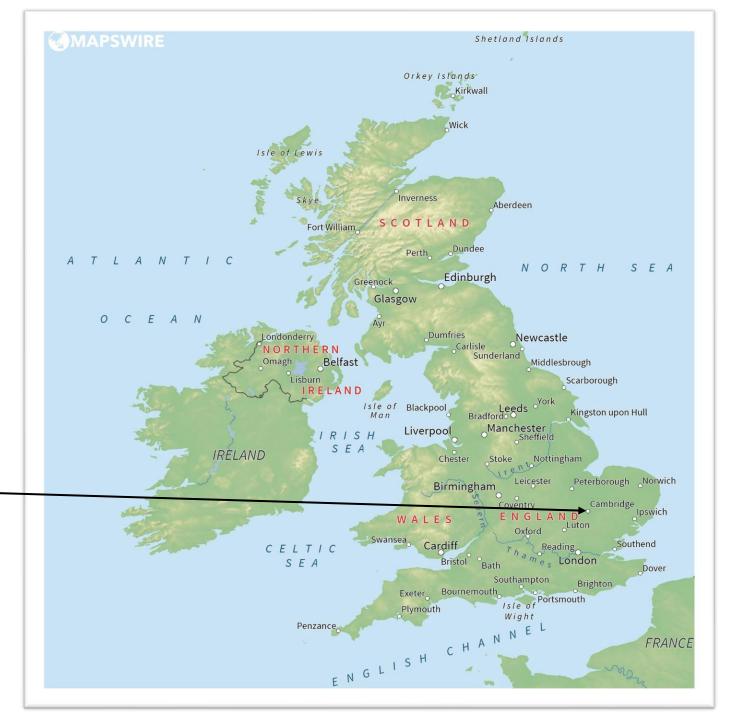

# Studying at The University of Cambridge

Aisling Gilgeours – Schools Liaison and Outreach Officer



### What is University?

University

Student

Course

Chat to your neighbor!

Degree

# How is university different to school?

Your choice to go

You may live away from your parents Independent

Your studies will reflect your interests

You will have less lessons but more homework!

#### How do you learn at university?



#### What is the University of Cambridge?

One of the top universities in the world.

Fourth oldest university in the world (founded in 1209!)

Over 23,000 students from more than 140 countries.

Made up of departments (subjects) and 31 colleges.





# Where is the University of Cambridge?



#### What can you study there?

| Biochemistry | Biology | Biomedical Sciences | Chemistry | Classics Computer Science | Economics Management | Engineering Sciences English Literature & Language Experimental Psychology | Fine Art Geography | History | Human Sciences Law | Materials Sciences | Mathematics Medicine Modern Languages Linguistics (100+ combinations) | Music Philosophy, Politics & Economics Physics | Theology | Joint Honours (2x Arts/Humanities subjects in one course)

Oxford | Archaeology & Anthropology Cambridge | Anglo-Saxon, Norse & Celtic | Archaeology | Architecture Asian & Middle Eastern Studies & Classics | Economics | Education | English | Geography | History (plus | History & Politics/History & Modern Social & Political Sciences | Land Economy | Law | Linguistics | M